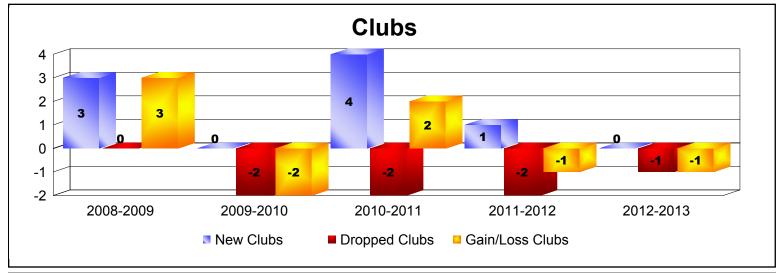

District 5 NE As of June 2013 Cumulative

| Year      | New<br>Clubs | Dropped<br>Clubs | Gain/<br>Loss<br>Clubs | New<br>Members | Charter<br>Members | Reinstate<br>Members | Transfer<br>Members | Total<br>Member<br>Added | Total<br>Members<br>Dropped | Gain/<br>Loss<br>Members |
|-----------|--------------|------------------|------------------------|----------------|--------------------|----------------------|---------------------|--------------------------|-----------------------------|--------------------------|
| 2008-2009 | 3            | 0                | 3                      | 108            | 80                 | 2                    | 5                   | 195                      | -178                        | 17                       |
| 2009-2010 | 0            | -2               | -2                     | 168            | 0                  | 10                   | 2                   | 180                      | -221                        | -41                      |
| 2010-2011 | 4            | -2               | 2                      | 167            | 103                | 10                   | 1                   | 281                      | -266                        | 15                       |
| 2011-2012 | 1            | -2               | -1                     | 111            | 33                 | 7                    | 15                  | 166                      | -205                        | -39                      |
| 2012-2013 | 0            | -1               | -1                     | 151            | 0                  | 3                    | 3                   | 157                      | -173                        | -16                      |
| Average   | 2            | -1               | 0                      | 141            | 43                 | 6                    | 5                   | 196                      | -209                        | -13                      |