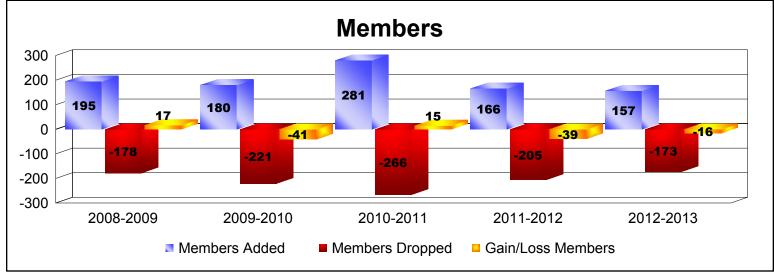

District 5 NE As of June 2013 Cumulative

| Year      | New<br>Clubs | Dropped<br>Clubs | Gain/<br>Loss<br>Clubs | New<br>Members | Charter<br>Members | Reinstate<br>Members | Transfer<br>Members | Total<br>Member<br>Added | Total<br>Members<br>Dropped | Gain/<br>Loss<br>Members |
|-----------|--------------|------------------|------------------------|----------------|--------------------|----------------------|---------------------|--------------------------|-----------------------------|--------------------------|
| 2008-2009 | 3            | 0                | 3                      | 108            | 80                 | 2                    | 5                   | 195                      | -178                        | 17                       |
| 2009-2010 | 0            | -2               | -2                     | 168            | 0                  | 10                   | 2                   | 180                      | -221                        | -41                      |
| 2010-2011 | 4            | -2               | 2                      | 167            | 103                | 10                   | 1                   | 281                      | -266                        | 15                       |
| 2011-2012 | 1            | -2               | -1                     | 111            | 33                 | 7                    | 15                  | 166                      | -205                        | -39                      |
| 2012-2013 | 0            | -1               | -1                     | 151            | 0                  | 3                    | 3                   | 157                      | -173                        | -16                      |
| Average   | 2            | -1               | 0                      | 141            | 43                 | 6                    | 5                   | 196                      | -209                        | -13                      |